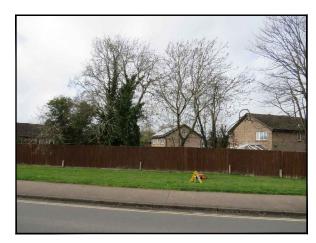

utchison Networks (UK) Limited

450 Longwater Avenue, Green Park, Reading, RG30 3UR

Design Consultant & Principal Contractor:



Great British Communications Lapwing House, Block 3 Forward Point, Tan House Lane, Widnes, Cheshire, WAB OSL t. 44 (0)151 420 4128 www.gbcservices.co.uk

Site Name:

JACKDAW LANE

3UK Nominal ID:

HSM20858

Address:

JACKDAW LANE LITTLEHAVEN HORSHAM WEST SUSSEX RH12 5FT

itle:

001 DRAWING REGISTER

UNILATERAL SW

Purpose of Issue

**PLANNING** 

MBNL/TM/H3G Cell ID: HSM111/85518/RH1061

nuiva Na

HSM20858\_HSM111\_85518\_RH1061\_GA\_REV\_A

Α

SITE LOCATION •

Reproduced by permission of Ordnance Survey on behalf of the Controller of His Majesty's Stationery Office All rights reserved. © Crown Copyright licence no. 100022432

## SITE AREA PLAN

0 1:50,000 1km



SITE PHOTOGRAPH



#### SITE LOCATION PLAN



### **GOOGLE MAPS QR CODE**

GOOGLE MAPS - https://tinyurl.com/bdz78fmd STREETVIEW - https://tinyurl.com/r8383fpz

NOTES:

1. ALL DIMENSIONS IN MM UNLESS OTHERWISE NOTED.

Take A264 to Rusper Rd in Horsham. Head west on M23. At junction 11, take the A264 exit to Horsham/Pease Pottage Services. At Pease Pottage Interchange, take the 3rd exit onto A264. At Tollgate Hill Roundabout, take the 2nd exit and stay on A264. At the roundabout, take the 1st exit onto Horsham Rd/A264. Continue to follow A264. At Kilnwood Vale Roundabout, take the 2nd exit onto Crawley Rd/A264. At Faygate Roundabout, take the 2nd exit and stay on Crawley Rd/A264. At Moorhead Roundabout, take the 2nd exit onto A264. Continue on Rusper Rd. Drive to Jackdaw Ln. At Rusper Rd