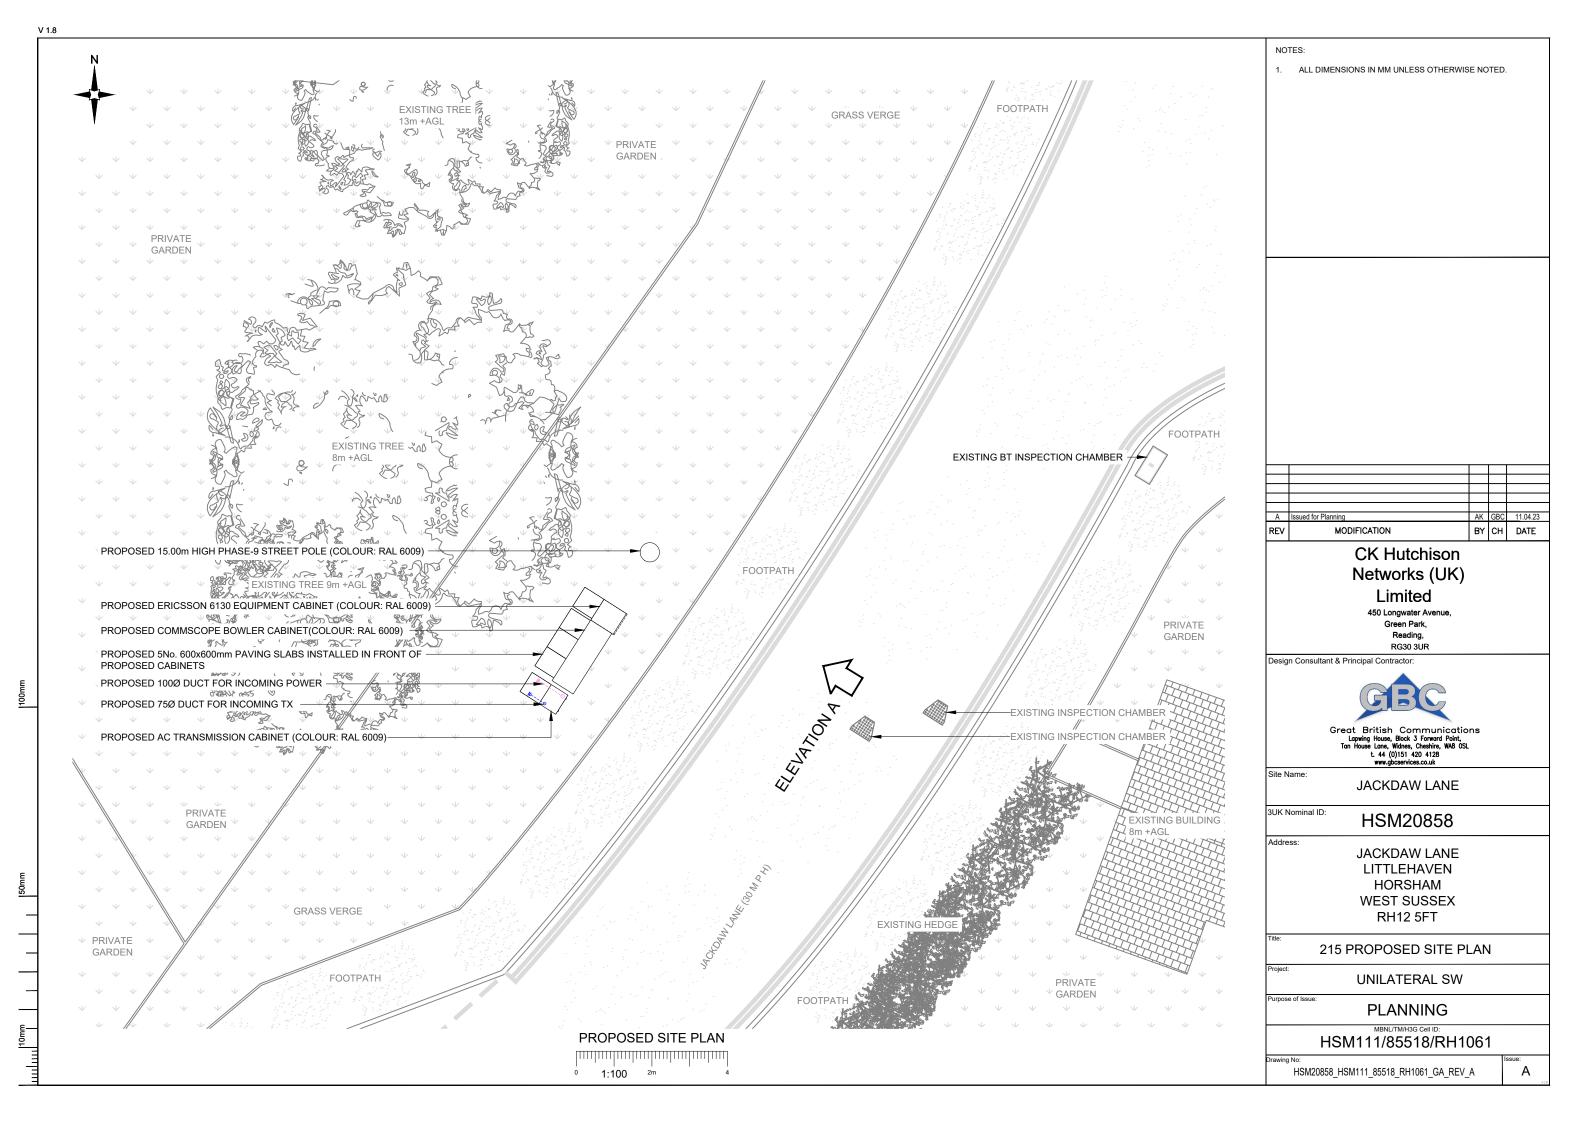

Site Name:

JACKDAW LANE

3UK Nominal ID:

HSM20858

Address:

JACKDAW LANE LITTLEHAVEN HORSHAM WEST SUSSEX RH12 5FT

itle:

001 DRAWING REGISTER

UNILATERAL SW

Purpose of Issue

**PLANNING** 

MBNL/TM/H3G Cell ID: HSM111/85518/RH1061

nuiva Na

HSM20858\_HSM111\_85518\_RH1061\_GA\_REV\_A

Α

SITE LOCATION •