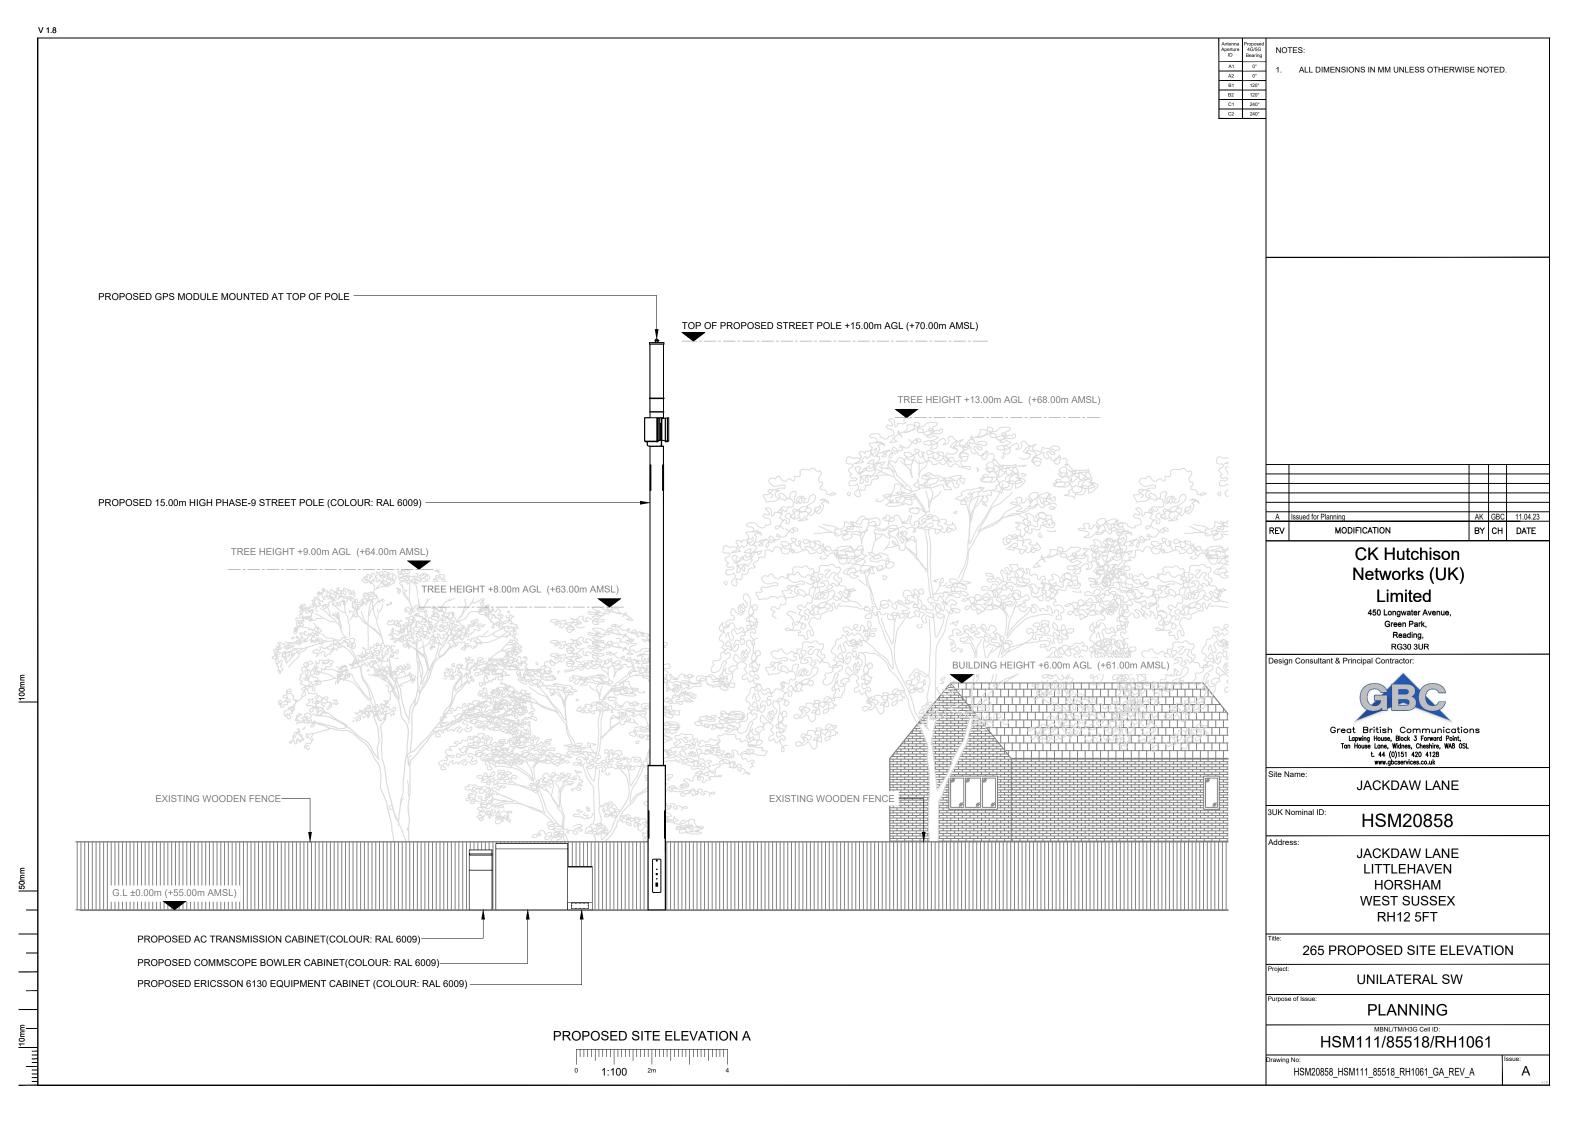

Site Name

JACKDAW LANE

3UK Nominal ID:

HSM20858

Address:

JACKDAW LANE LITTLEHAVEN HORSHAM WEST SUSSEX RH12 5FT

002 SITE LOCATION PLAN

**UNILATERAL SW** 

**PLANNING** 

HSM111/85518/RH1061

HSM20858 HSM111 85518 RH1061 GA REV A