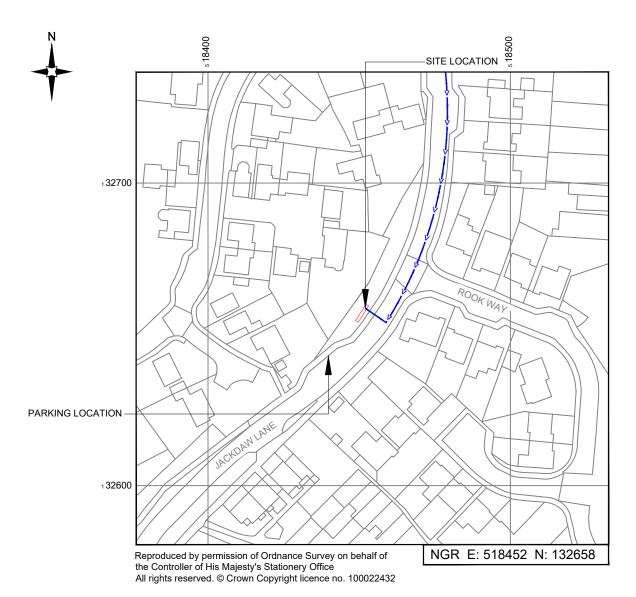

Reproduced by permission of Ordnance Survey on behalf of the Controller of His Majesty's Stationery Office All rights reserved. © Crown Copyright licence no. 100022432

#### SITE LOCATION PLAN

### **GOOGLE MAPS QR CODE**

GOOGLE MAPS - https://tinyurl.com/bdz78fmd STREETVIEW - https://tinyurl.com/r8383fpz

NOTES:

1. ALL DIMENSIONS IN MM UNLESS OTHERWISE NOTED.

Take A264 to Rusper Rd in Horsham. Head west on M23. At junction 11, take the A264 exit to Horsham/Pease Pottage Services. At Pease Pottage Interchange, take the 3rd exit onto A264. At Tollgate Hill Roundabout, take the 2nd exit and stay on A264. At the roundabout, take the 1st exit onto Horsham Rd/A264. Continue to follow A264. At Kilnwood Vale Roundabout, take the 2nd exit onto Crawley Rd/A264. At Faygate Roundabout, take the 2nd exit and stay on Crawley Rd/A264. At Moorhead Roundabout, take the 2nd exit onto A264. Continue on Rusper Rd. Drive to Jackdaw Ln. At Rusper Rd Roundabout, take the 1st exit onto Rusper Rd. At the roundabout, take the 2nd exit and stay on Rusper Rd. Turn right onto Brook Rd. Turn left onto Jackdaw Ln. Destination will be on the right.